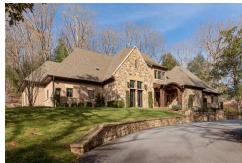

Spectacular home in Biltmore Forest on coveted Forest Road. Enjoy privacy, and nature on the 2.61 acre professionally landscaped lot. The spacious entry hall leads into the open plan great room, featuring open beam construction and a stone fireplace. A gourmet kitchen opens to the formal dining area which overlooks the back yard. The owner's suite/wing includes a large walk-in closet with dressing area, and adjacent laundry room. Enjoy two outdoor living areas, an expansive covered patio with a fireplace, and a large patio with water feature. Just a short walk to town parks and the membership Biltmore Forest Country Club, no detail has been overlooked in this beautiful home.