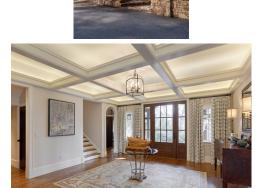

Spectacular home in Biltmore Forest on coveted Forest Road. Enjoy privacy, and nature on the 2.61 acre professionally landscaped lot. The spacious entry hall leads into the open plan great room, featuring open beam construction and a stone fireplace. A gourmet kitchen opens to the formal dining area which overlooks the back yard. The owner's suite/wing includes a large walk-in closet with dressing area, and adjacent laundry room. Enjoy two outdoor living areas, an expansive covered patio with a fireplace, and a large patio with water feature. Just a short walk to town parks and the membership Biltmore Forest Country Club, no detail has been overlooked in this beautiful home.