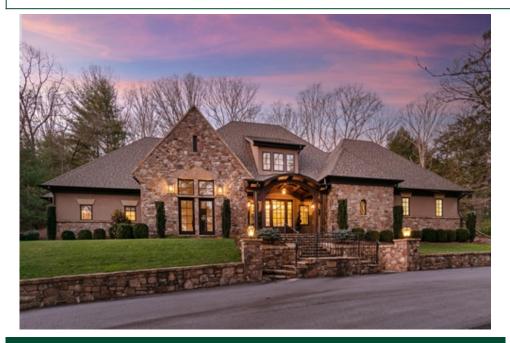

## Coveted Forest Road in Biltmore Forest!

## 45 Forest Road, Asheville, NC 28803

- Beds: 4 | Baths: 4 Full, 1 Half
- MLS #: 3690352
- Single Family | 4,530 ft<sup>2</sup> | Lot: 113,692 ft<sup>2</sup> (2.61 acres)

Terry Horner (828) 210-9400 (office)

Spectacular home in Biltmore Forest on coveted Forest Road. Enjoy privacy, and nature on the 2.61 acre professionally landscaped lot. The spacious entry hall leads into the open plan great room, featuring open beam construction and a stone fireplace. A gourmet kitchen opens to the formal dining area which overlooks the back yard. The owner's suite/wing includes a large walk-in closet with dressing area, and adjacent laundry room. Enjoy two outdoor living areas, an expansive covered patio with a fireplace, and a large patio with water feature. Just a short walk to town parks and the membership Biltmore Forest Country Club, no detail has been overlooked in this beautiful home.