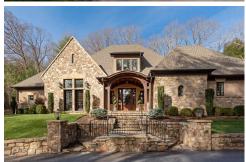

Spectacular home in Biltmore Forest on coveted Forest Road. Enjoy privacy, and nature on the 2.61 acre professionally landscaped lot. The spacious entry hall leads into the open plan great room, featuring open beam construction and a stone fireplace. A gourmet kitchen opens to the formal dining area which overlooks the back yard. The owner's suite/wing includes a large walk-in closet with dressing area, and adjacent laundry room. Enjoy two outdoor living areas, an expansive covered patio with a fireplace, and a large patio with water feature. Just a short walk to town parks and the membership Biltmore Forest Country Club, no detail has been overlooked in this beautiful home.